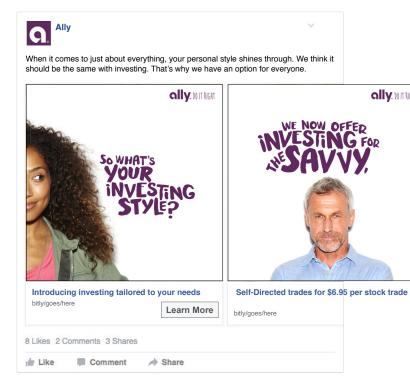

## Ally Bank Digital Campaigns









ally. DO IT RIGHT.

## INVESTWITH STYLE. YOUR OWN STYLE, THAT IS.

CHOOSE NOW -



CHOOSE THE STYLE THAT SUITS YOU:

HANDS-ON

SET IT AND FORGET IT

NOT SURE

ally. DO IT RIGHT.

















FIND OUT ALL THE WAYS WE DO RIGHT BY YOU.

LEARN MORE







## ONLINE SAVINGS ACCOUNT

Grow your money faster with interest compounded daily.



ON ALL BALANCE TIERS

**LEARN MORE** 

ALLY BANK, MEMBER FDIC







HIGH YIELD 12-MONTH CD

X X X 0/0
ANNUAL PERCENTAGE YELD

**LEARN MORE** 

ALLY BANK, MEMBER FDIC







## RAISE YOUR RATE 2-YEAR CD

Have the option of a one-time rate increase if our rate on your balance tier goes up.



**LEARN MORE** 

ALLY BANK, MEMBER FDIC