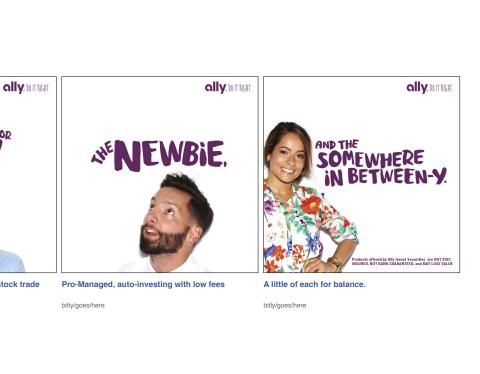

## Ally Bank Digital Campaigns









ally. DO IT RIGHT.

## INVESTWITH STYLE. YOUR OWN STYLE, THAT IS.

CHOOSE NOW -



CHOOSE THE STYLE THAT SUITS YOU:

HANDS-ON

SET IT AND FORGET IT

NOT SURE

ally. DO IT RIGHT.

















FIND OUT ALL THE WAYS WE DO RIGHT BY YOU.

LEARN MORE







## ONLINE SAVINGS ACCOUNT

Grow your money faster with interest compounded daily.



ON ALL BALANCE TIERS

**LEARN MORE** 

ALLY BANK, MEMBER FDIC







HIGH YIELD 12-MONTH CD

X X X 0/0
ANNUAL PERCENTAGE YELD

**LEARN MORE** 

ALLY BANK, MEMBER FDIC







## RAISE YOUR RATE 2-YEAR CD

Have the option of a one-time rate increase if our rate on your balance tier goes up.



**LEARN MORE** 

ALLY BANK, MEMBER FDIC